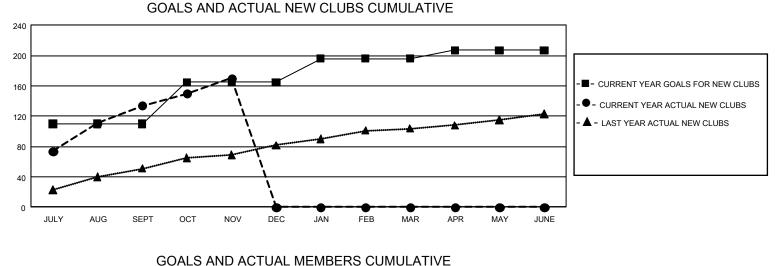

## LOCATION: NEPAL

GMT: OPEN

GMT CA 6

| Clubs         |               |             |               | Members               |                        |                         |                                                    |  |
|---------------|---------------|-------------|---------------|-----------------------|------------------------|-------------------------|----------------------------------------------------|--|
|               | RESULTS FOR   | R 2019-2020 |               | RESULTS FOR 2019-2020 |                        |                         |                                                    |  |
| QUARTER       | NEW CLUB GOAL | NEW CLUBS   | DROPPED CLUBS | QUARTER               | BER GROWTH NET<br>GOAL | MEMBER GROWTH<br>ACTUAL | DROPPED<br>MEMBERS ACTUAI<br>(including transfers) |  |
| JULY/AUG/SEPT | 330           | 134         | 3             | JULY/AUG/SEPT         | 6,975                  | 3,814                   | 1,114                                              |  |
| OCT/NOV/DEC   | 165           | 36          | 2             | OCT/NOV/DEC           | 5,355                  | 1,389                   | 471                                                |  |
| JAN/FEB/MAR   | 93            | 0           | 0             | JAN/FEB/MAR           | 2,415                  | 0                       | 0                                                  |  |
| APR/MAY/JUNE  | 33            | 0           | 0             | APR/MAY/JUNE          | 1,680                  | 0                       | 0                                                  |  |