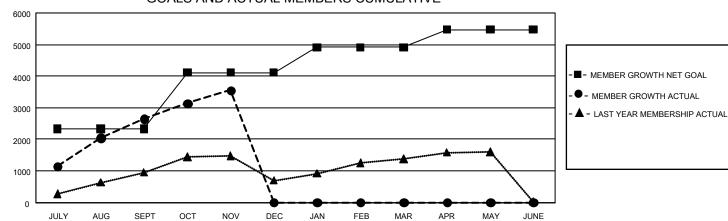

## LOCATION: NEPAL

GMT: OPEN

GMT CA 6

| Clubs         |               |             |               | Members               |                        |                         |                                                    |  |
|---------------|---------------|-------------|---------------|-----------------------|------------------------|-------------------------|----------------------------------------------------|--|
|               | RESULTS FOR   | R 2019-2020 |               | RESULTS FOR 2019-2020 |                        |                         |                                                    |  |
| QUARTER       | NEW CLUB GOAL | NEW CLUBS   | DROPPED CLUBS | QUARTER               | BER GROWTH NET<br>GOAL | MEMBER GROWTH<br>ACTUAL | DROPPED<br>MEMBERS ACTUAI<br>(including transfers) |  |
| JULY/AUG/SEPT | 330           | 134         | 3             | JULY/AUG/SEPT         | 6,975                  | 3,814                   | 1,114                                              |  |
| OCT/NOV/DEC   | 165           | 36          | 2             | OCT/NOV/DEC           | 5,355                  | 1,389                   | 471                                                |  |
| JAN/FEB/MAR   | 93            | 0           | 0             | JAN/FEB/MAR           | 2,415                  | 0                       | 0                                                  |  |
| APR/MAY/JUNE  | 33            | 0           | 0             | APR/MAY/JUNE          | 1,680                  | 0                       | 0                                                  |  |